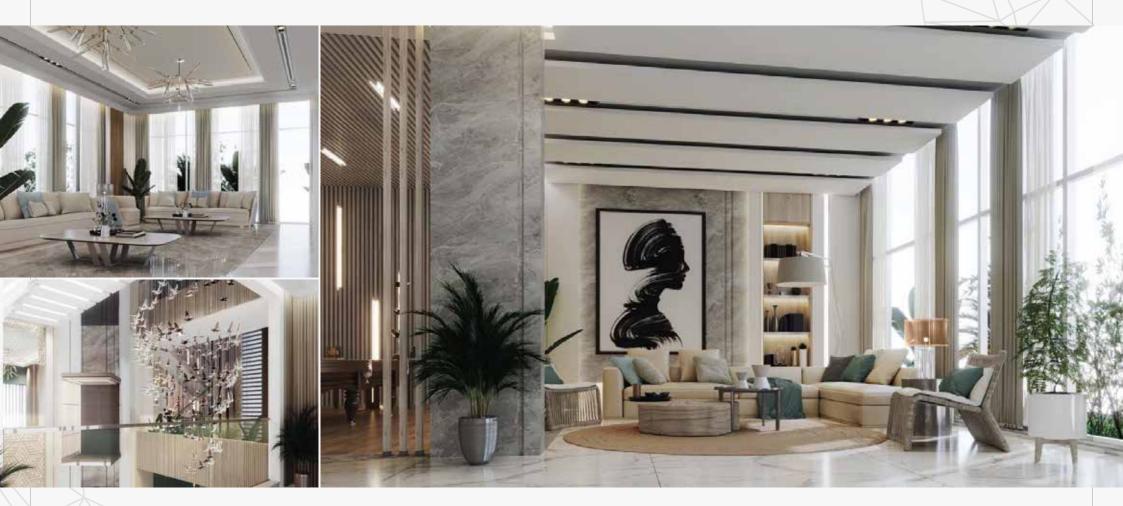

#### PRIVATE VILLA 03 LOCATED IN AL BARSHA - DUBAI

Area Calculation: 7850 Sq.ft